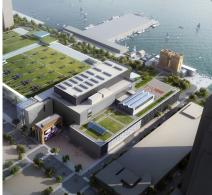

### Rooftop farm

supplying 40,000 lbs of produce annually

### -

acre rooftop farm

## Private entrance

off of 11th Avenue

480k

square-foot, 4-level marshaling facility

Rooftop pavilion accommodating

1,500 guests