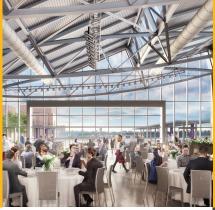

## Meeting spaces

with views of the Hudson River, Rooftop Farm and Green Roof

### 54k

square-foot special event space