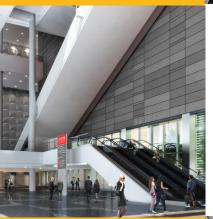

**100**k

square feet of pre-function space



90k

square feet of new prime exhibit space



## Private entrance

off of 11th Avenue



480k

square-foot, 4-level marshaling facility



Rooftop pavilion accommodating

1,500 guests



### Rooftop farm

supplying 40,000 lbs of produce annually



## Meeting spaces

with views of the Hudson River, Rooftop Farm and Green Roof



### Meeting space allows groups of

2,000 to 5,000

to be self-contained



# EXPAND YOUR EXPERIENCE.

EVERYTHING YOU KNEW
ABOUT NEW YORK'S LARGEST
CONVENTION CENTER IS ABOUT
TO CHANGE. OPENING 2021.

SALES & MARKETING 212.216.2335 | javitscenter.com | sales@javitscenter.com



27

new loading docks



107k

square feet of new meeting room space



#### State-of-the-Art

### **Kitchens**

equipped with the Latest Culinary Technology



### -

acre rooftop farm



### 54k

square-foot special event space