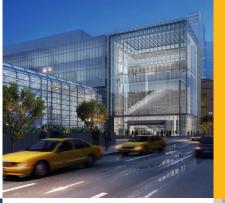

## Private entrance

off of 11th Avenue

480k

square-foot, 4-level marshaling facility

Rooftop pavilion accommodating

1,500 guests