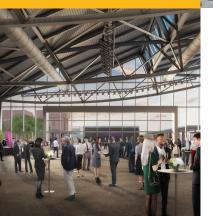

**100**k

square feet of pre-function space

90k

square feet of new prime exhibit space

### 54k

square-foot special event space