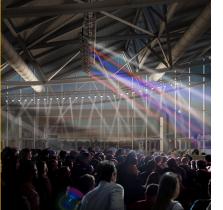

feet of pre-function space



90k

square feet of new prime exhibit space



## Private entrance

off of 11th Avenue



480k

square-foot, 4-level marshaling facility



Rooftop pavilion accommodating

1,500 guests



### Rooftop farm

supplying 40,000 lbs of produce annually



## Meeting spaces

with views of the Hudson River, Rooftop Farm and Green Roof



### Meeting space allows groups of

2,000 to 5,000

to be self-contained



# EXPAND YOUR EXPERIENCE.

EVERYTHING YOU KNEW
ABOUT NEW YORK'S LARGEST
CONVENTION CENTER IS ABOUT
TO CHANGE. OPENING 2021.

SALES & MARKETING 212.216.2335 | javitscenter.com | sales@javitscenter.com



27

new loading docks



107k

square feet of new meeting room space



#### State-of-the-Art

### **Kitchens**

equipped with the Latest Culinary Technology



### -

acre rooftop farm



### 54k

square-foot special event space