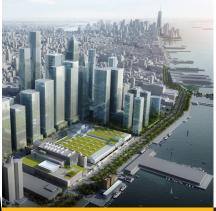

**100**k

square feet of pre-function space

90k

square feet of new prime exhibit space

## Private entrance

off of 11th Avenue

480k

square-foot, 4-level marshaling facility

Rooftop pavilion accommodating

1,500 guests