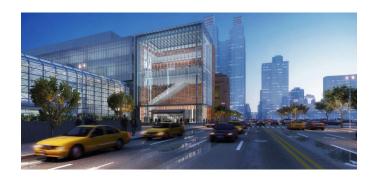

#### LATEST EXPANSION RENDERINGS

- View Facing West from 11th Avenue
- New Entrance at West 38th Street
- New Glass Atrium Complimenting Existing Design