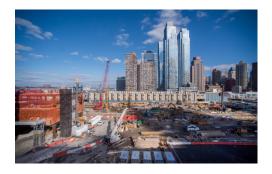

#### LATEST EXPANSION RENDERINGS

- View Facing West from 11th Avenue
- New Entrance at West 38th Street
- New Glass Atrium Complimenting Existing Design