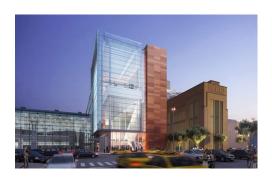

#### LATEST EXPANSION RENDERINGS

- View Facing West from 11th Avenue
- New Entrance at West 38th Street
- New Glass Atrium Complimenting Existing Design